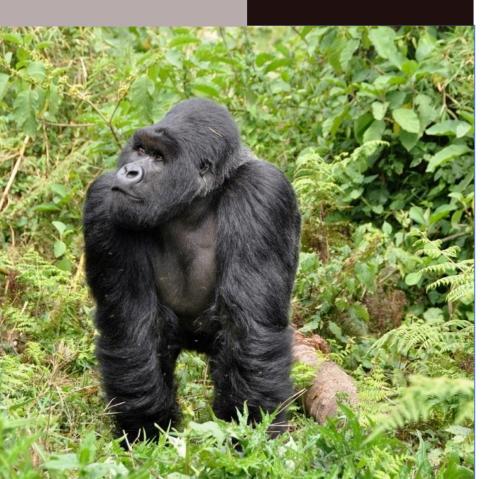

## Gorilla Trekking Bwindi National Park

#### **Bwindi Impenetrable National Park**

Bwindi is in southwestern Uganda a magnificent verdant swathe across the steep ridges of the Albertine Rift Valley. This ancient rainforest is one of the few in Africa to have flourished and a home to half of the world's endangered population of mountain gorillas. Looking into the expressive brown eyes of these giants is surely the most exciting and poignant wildlife encounter Uganda has to offer.