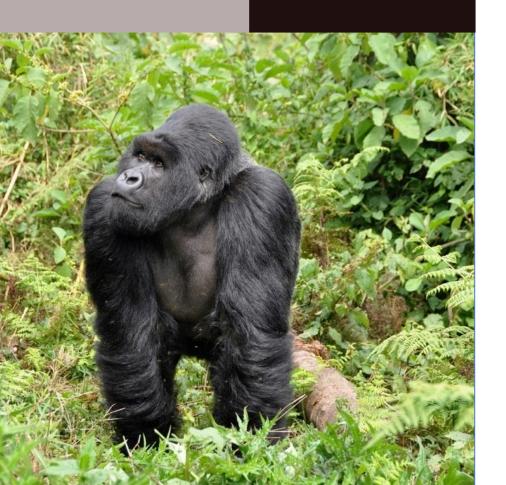

## Gorilla Trekking Bwindi National Park

#### **Bwindi Impenetrable National Park**

Bwindi is in southwestern Uganda a magnificent verdant swathe across the steep ridges of the Albertine Rift Valley. This ancient rainforest is one of the few in Africa to have flourished and a home to half of the world's endangered population of mountain gorillas. Looking into the expressive brown eyes of these giants is surely the most exciting and poignant wildlife encounter Uganda has to offer.