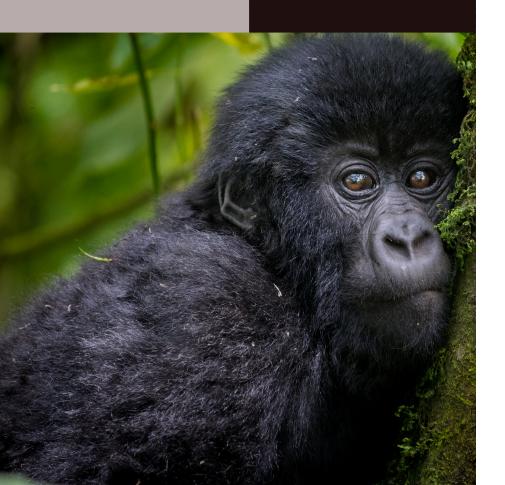

#### **Bwindi Impenetrable National Park**

Bwindi is in southwestern Uganda a magnificent verdant swathe across the steep ridges of the Albertine Rift Valley. This ancient rainforest is one of the few in Africa to have flourished and a home to half of the world's endangered population of mountain gorillas. Looking into the expressive brown eyes of these giants is surely the most exciting and poignant wildlife encounter Uganda has to offer.

### Gorilla tracking in the rain tropical forest <sub>Day 3</sub>

After an early breakfast with a Packed lunch, transfer to the park headquarters ready to enter the forest in search of the Mountain gorillas- an experience you won't soon forget!