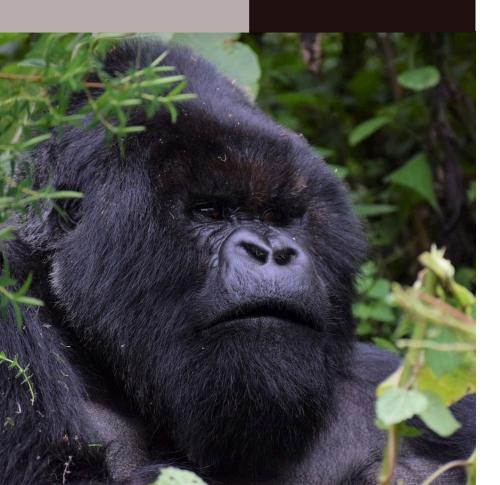

## Gorilla Trekking Bwindi National Park

#### **Bwindi Impenetrable National Park**

Bwindi is in southwestern Uganda a magnificent verdant swathe across the steep ridges of the Albertine Rift Valley. This ancient rainforest is one of the few in Africa to have flourished and a home to half of the world's endangered population of mountain gorillas. Looking into the expressive brown eyes of these giants is surely the most exciting and poignant wildlife encounter Uganda has to offer.