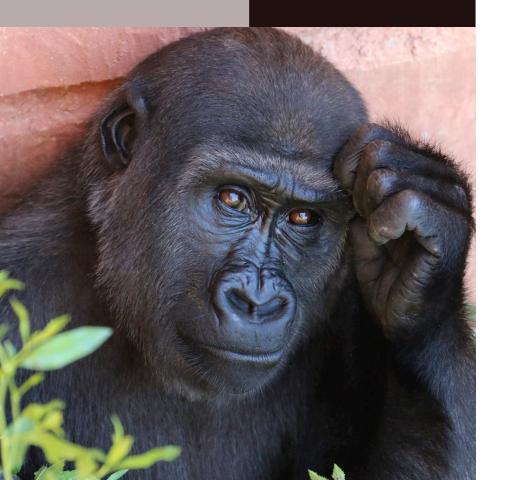

#### **Bwindi Impenetrable National Park**

Bwindi is in southwestern Uganda a magnificent verdant swathe across the steep ridges of the Albertine Rift Valley. This ancient rainforest is one of the few in Africa to have flourished and a home to half of the world's endangered population of mountain gorillas. Looking into the expressive brown eyes of these giants is surely the most exciting and poignant wildlife encounter Uganda has to offer.

### Gorilla tracking in the rain tropical forest <sub>Day 3</sub>

After an early breakfast with a Packed lunch, transfer to the park headquarters ready to enter the forest in search of the Mountain gorillas- an experience you won't soon forget!